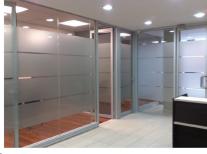

## DATA SHEET

**PRODUCT NAME** DV28w Whiteboard

CONSTRUCTION composite PET/PVC APPLICATION glass walls

AVAILABLE SIZES 1370mm x 25M

**W** SAPPHIRE

- Self adhesive whiteboard composite film
- Turn any smooth surface into a writable board
- Writes with all standard whiteboard markers
- Super high gloss surface easily wipes clean
- Double sided solid white ideal for glass partitions
- Manufacturer strongly recommends dry application
- Painted walls need to be pre-tested for suitability
- Silicone coated paper release liner
- Warranty is only applicable to glass applications

WHITEBOARD DV28w

www.grangegraphics.com.au