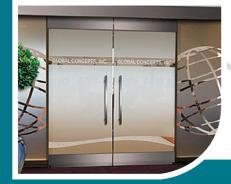

## DATA SHEET

**PRODUCT NAME** DV28w Whiteboard

CONSTRUCTION composite PET/PVC APPLICATION glass walls

AVAILABLE SIZES 1370mm x 25M

**W** SAPPHIRE

- Self adhesive whiteboard composite film
- Turn any smooth surface into a writable board
- Writes with all standard whiteboard markers
- Super high gloss surface easily wipes clean
- Double sided solid white ideal for glass partitions
- Manufacturer strongly recommends dry application
- Painted walls need to be pre-tested for suitability
- Silicone coated paper release liner
- Warranty is only applicable to glass applications

WHITEBOARD DV28w

www.grangegraphics.com.au