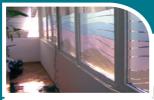

## **DECORATIVE GLASS FILMS** DATA SHEET

**PRODUCT NAME** DV17 Milk Glass

CONSTRUCTION polymeric vinyl

**APPLICATION** spandrel glass

**AVAILABLE SIZES** 1220mm x 50M 1600mm x 50M

- Vinyl that simulates milk white glass
- Creates a white translucent appearance
- Provides 60% light diffuser properties
- Ideal where "extra" see-thru privacy is required
- Suitable for computer cutting & logo's
- Solvent based pressure sensitive adhesive
- Silicone coated paper release liner
- U.V. stabilised for minimal shrinkage
- Suitable for direct sunlight applications

MILK GLASS DV 17

www.grangegraphics.com.au