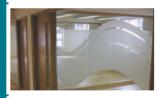

## **DECORATIVE GLASS FILMS** DATA SHEET

**PRODUCT NAME** DV17 Milk Glass

CONSTRUCTION polymeric vinyl

**APPLICATION** spandrel glass

**AVAILABLE SIZES** 1220mm x 50M 1600mm x 50M

- Vinyl that simulates milk white glass
- Creates a white translucent appearance
- Provides 60% light diffuser properties
- Ideal where "extra" see-thru privacy is required
- Suitable for computer cutting & logo's
- Solvent based pressure sensitive adhesive
- Silicone coated paper release liner
- U.V. stabilised for minimal shrinkage
- Suitable for direct sunlight applications

MILK GLASS DV 17

www.grangegraphics.com.au