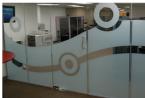

## **DECORATIVE GLASS FILMS** DATA SHEET

**PRODUCT NAME** DV17 Milk Glass

CONSTRUCTION polymeric vinyl

**APPLICATION** spandrel glass

**AVAILABLE SIZES** 1220mm x 50M 1600mm x 50M

- Vinyl that simulates milk white glass
- Creates a white translucent appearance
- Provides 60% light diffuser properties
- Ideal where "extra" see-thru privacy is required
- Suitable for computer cutting & logo's
- Solvent based pressure sensitive adhesive
- Silicone coated paper release liner
- U.V. stabilised for minimal shrinkage
- Suitable for direct sunlight applications

MILK GLASS DV 17

www.grangegraphics.com.au