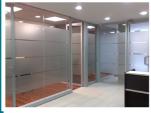

## **DECORATIVE GLASS FILMS** DATA SHEET

**PRODUCT NAME** DV17 Milk Glass

CONSTRUCTION polymeric vinyl

**APPLICATION** spandrel glass

**AVAILABLE SIZES** 1220mm x 50M 1600mm x 50M

- Vinyl that simulates milk white glass
- Creates a white translucent appearance
- Provides 60% light diffuser properties
- Ideal where "extra" see-thru privacy is required
- Suitable for computer cutting & logo's
- Solvent based pressure sensitive adhesive
- Silicone coated paper release liner
- U.V. stabilised for minimal shrinkage
- Suitable for direct sunlight applications

MILK GLASS DV 17

www.grangegraphics.com.au