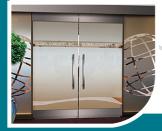

## **DECORATIVE GLASS FILMS** DATA SHEET

**PRODUCT NAME** DV17 Milk Glass

CONSTRUCTION polymeric vinyl

**APPLICATION** spandrel glass

**AVAILABLE SIZES** 1220mm x 50M 1600mm x 50M

- Vinyl that simulates milk white glass
- Creates a white translucent appearance
- Provides 60% light diffuser properties
- Ideal where "extra" see-thru privacy is required
- Suitable for computer cutting & logo's
- Solvent based pressure sensitive adhesive
- Silicone coated paper release liner
- U.V. stabilised for minimal shrinkage
- Suitable for direct sunlight applications

MILK GLASS DV 17

www.grangegraphics.com.au