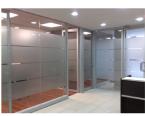

## PRODUCT NAME

DV19 Frosted Crystal

#### **AVAILABLE SIZES**

1220mm × 46M 1524mm × 46M

- Diamond Series version of Frosted Crystal
- High performance cast vinyl quality product
- Print Receptive formulation suits solvent inks
- Ideal for decorative designs & patterns
- Suitable for computer cutting & logo's
- Solvent based pressure sensitive adhesive
- Quick release synthetic liner for wet installs
- 3 Year "Outdoor" vertical use warranty
- Warranty additionally covers shrinkage

FROSTED CRYSTAL DV 19