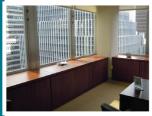

## PRODUCT NAME

DV19 Frosted Crystal

#### **AVAILABLE SIZES**

1220mm × 46M 1524mm × 46M

- Diamond Series version of Frosted Crystal
- High performance cast vinyl quality product
- Print Receptive formulation suits solvent inks
- Ideal for decorative designs & patterns
- Suitable for computer cutting & logo's
- Solvent based pressure sensitive adhesive
- Quick release synthetic liner for wet installs
- 3 Year "Outdoor" vertical use warranty
- Warranty additionally covers shrinkage

FROSTED CRYSTAL DV 19