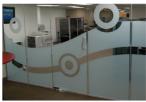

## PRODUCT NAME

DV19 Frosted Crystal

#### **AVAILABLE SIZES**

1220mm × 46M 1524mm × 46M

- Diamond Series version of Frosted Crystal
- High performance cast vinyl quality product
- Print Receptive formulation suits solvent inks
- Ideal for decorative designs & patterns
- Suitable for computer cutting & logo's
- Solvent based pressure sensitive adhesive
- Quick release synthetic liner for wet installs
- 3 Year "Outdoor" vertical use warranty
- Warranty additionally covers shrinkage

FROSTED CRYSTAL DV 19