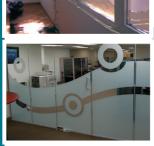

## **DECORATIVE GLASS FILMS** DATA SHEET

**PRODUCT NAME** DV05 Dusted Glass

CONSTRUCTION printable vinyl

home and office AVAILABLE SIZES

**APPLICATION** 

1220mm x 50M 1520mm x 50M

- Vinyl film that simulates dusted opal glass
- Creates a soft translucent appearance
- Print Receptive formulation for solvent inks
- Ideal for full colour designs & patterns
- Suitable for computer plotting & cutting
- Solvent based pressure sensitive adhesive
- Silicone coated paper release liner
- U.V. stabilised for minimal shrinkage
- Suitable for direct sunlight applications

## DUSTED GLASS DV05

www.grangegraphics.com.au