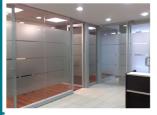

## **DECORATIVE GLASS FILMS** DATA SHEET

**PRODUCT NAME** DV05 Dusted Glass

CONSTRUCTION printable vinyl

home and office AVAILABLE SIZES

**APPLICATION** 

1220mm x 50M 1520mm x 50M

- Vinyl film that simulates dusted opal glass
- Creates a soft translucent appearance
- Print Receptive formulation for solvent inks
- Ideal for full colour designs & patterns
- Suitable for computer plotting & cutting
- Solvent based pressure sensitive adhesive
- Silicone coated paper release liner
- U.V. stabilised for minimal shrinkage
- Suitable for direct sunlight applications

## DUSTED GLASS DV05

www.grangegraphics.com.au