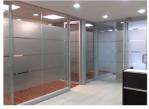

## DATA SHEET

PRODUCT NAME DV06w White Mist

CONSTRUCTION textured pvc AVAILABLE SIZES 1220mm x 50M

**APPLICATION** 

home and office

1520mm x 50M

- Creates a soft white translucent appearance
- Durable, scratch resistant textured surface
- Ideal for decorative designs & logos
- Suitable for computer plotting & cutting
- Perfect for entries, doors & sidelights
- Use with other films for multi-layer patterns
- Solvent based pressure sensitive adhesive
- Silicone coated paper release liner

WHITE MIST DV06W

www.grangegraphics.com.au