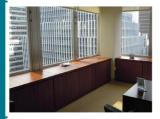

## DATA SHEET

PRODUCT NAME DV06w White Mist

CONSTRUCTION textured pvc AVAILABLE SIZES 1220mm x 50M

**APPLICATION** 

home and office

1520mm x 50M

- Creates a soft white translucent appearance
- Durable, scratch resistant textured surface
- Ideal for decorative designs & logos
- Suitable for computer plotting & cutting
- Perfect for entries, doors & sidelights
- Use with other films for multi-layer patterns
- Solvent based pressure sensitive adhesive
- Silicone coated paper release liner

WHITE MIST DV06W

www.grangegraphics.com.au