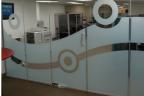

## DATA SHEET

PRODUCT NAME DV06w White Mist

CONSTRUCTION textured pvc AVAILABLE SIZES 1220mm x 50M

**APPLICATION** 

home and office

1520mm x 50M

- Creates a soft white translucent appearance
- Durable, scratch resistant textured surface
- Ideal for decorative designs & logos
- Suitable for computer plotting & cutting
- Perfect for entries, doors & sidelights
- Use with other films for multi-layer patterns
- Solvent based pressure sensitive adhesive
- Silicone coated paper release liner

WHITE MIST DV06W

www.grangegraphics.com.au