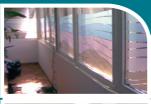

## DATA SHEET

PRODUCT NAME DV06w White Mist

CONSTRUCTION textured pvc AVAILABLE SIZES 1220mm x 50M

**APPLICATION** 

home and office

1520mm x 50M

- Creates a soft white translucent appearance
- Durable, scratch resistant textured surface
- Ideal for decorative designs & logos
- Suitable for computer plotting & cutting
- Perfect for entries, doors & sidelights
- Use with other films for multi-layer patterns
- Solvent based pressure sensitive adhesive
- Silicone coated paper release liner

WHITE MIST DV06W

www.grangegraphics.com.au