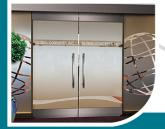

## DATA SHEET

PRODUCT NAME DV06w White Mist

CONSTRUCTION textured pvc AVAILABLE SIZES 1220mm x 50M

**APPLICATION** 

home and office

1520mm x 50M

- Creates a soft white translucent appearance
- Durable, scratch resistant textured surface
- Ideal for decorative designs & logos
- Suitable for computer plotting & cutting
- Perfect for entries, doors & sidelights
- Use with other films for multi-layer patterns
- Solvent based pressure sensitive adhesive
- Silicone coated paper release liner

WHITE MIST DV06W

www.grangegraphics.com.au