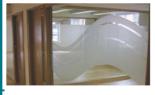

## DATA SHEET

PRODUCT NAME DV06w White Mist

CONSTRUCTION textured pvc AVAILABLE SIZES 1220mm x 50M

**APPLICATION** 

home and office

1520mm x 50M

- Creates a soft white translucent appearance
- Durable, scratch resistant textured surface
- Ideal for decorative designs & logos
- Suitable for computer plotting & cutting
- Perfect for entries, doors & sidelights
- Use with other films for multi-layer patterns
- Solvent based pressure sensitive adhesive
- Silicone coated paper release liner

WHITE MIST DV06W

www.grangegraphics.com.au