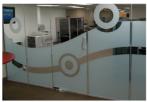

#### **APPLICATION**

spandrel glass

### **AVAILABLE SIZES**

1220mm x 46M 1525mm x 46M

- Vinyl film that provides 95% light blockout
- Creates a flat, satin black internal finish
- Provides total opaque external privacy
- Ideal for curtain walls, doors & facades
- Suitable for computer cutting & logo's
- Solvent based pressure sensitive adhesive
- Silicone coated paper release liner
- U.V. stabilised for minimal shrinkage
- Suitable for direct sunlight applications