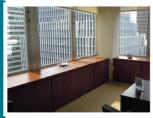

#### **APPLICATION**

spandrel glass

### **AVAILABLE SIZES**

1220mm x 46M 1525mm x 46M

- Vinyl film that provides 95% light blockout
- Creates a flat, satin black internal finish
- Provides total opaque external privacy
- Ideal for curtain walls, doors & facades
- Suitable for computer cutting & logo's
- Solvent based pressure sensitive adhesive
- Silicone coated paper release liner
- U.V. stabilised for minimal shrinkage
- Suitable for direct sunlight applications