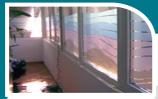

#### **APPLICATION**

spandrel glass

### **AVAILABLE SIZES**

1220mm x 46M 1525mm x 46M

- Vinyl film that provides 95% light blockout
- Creates a flat, satin black internal finish
- Provides total opaque external privacy
- Ideal for curtain walls, doors & facades
- Suitable for computer cutting & logo's
- Solvent based pressure sensitive adhesive
- Silicone coated paper release liner
- U.V. stabilised for minimal shrinkage
- Suitable for direct sunlight applications