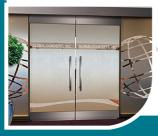

#### **APPLICATION**

spandrel glass

### **AVAILABLE SIZES**

1220mm x 46M 1525mm x 46M

- Vinyl film that provides 95% light blockout
- Creates a flat, satin black internal finish
- Provides total opaque external privacy
- Ideal for curtain walls, doors & facades
- Suitable for computer cutting & logo's
- Solvent based pressure sensitive adhesive
- Silicone coated paper release liner
- U.V. stabilised for minimal shrinkage
- Suitable for direct sunlight applications