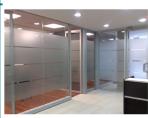

#### **APPLICATION**

spandrel glass

### **AVAILABLE SIZES**

1220mm x 46M 1525mm x 46M

- Vinyl film that provides 95% light blockout
- Creates a flat, satin black internal finish
- Provides total opaque external privacy
- Ideal for curtain walls, doors & facades
- Suitable for computer cutting & logo's
- Solvent based pressure sensitive adhesive
- Silicone coated paper release liner
- U.V. stabilised for minimal shrinkage
- Suitable for direct sunlight applications