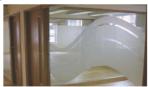

### **PRODUCT NAME**

DV08 Matte White

## CONSTRUCTION

polymeric vinyl

#### **APPLICATION**

spandrel glass

#### **AVAILABLE SIZES**

1220mm x 46M 1525mm x 46M

- Vinyl film that provides 90% light blockout
- Creates a flat, matt white internal finish
- Provides total opaque external privacy
- Ideal for curtain walls, doors & facades
- Suitable for computer cutting & logo's
- Solvent based pressure sensitive adhesive
- Silicone coated paper release liner
- U.V. stabilised for minimal shrinkage
- Suitable for direct sunlight applications