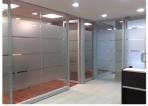

## **DECORATIVE GLASS FILMS** DATA SHEET

**PRODUCT NAME** DV10 Blockout

CONSTRUCTION polymeric vinyl

**APPLICATION** spandrel glass

**AVAILABLE SIZES** 1220mm x 46M 1525mm x 46M

- I 00% total blockout film used for privacy
- Gloss white finish, non-adhesive surface
- Black blockout finish on adhesive side
- Ideal for curtain walls, doors & facades
- Suitable for computer cutting & logo's
- Solvent based pressure sensitive adhesive
- Silicone coated paper release liner
- U.V. stabilised for minimal shrinkage
- Suitable for direct sunlight applications