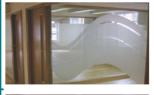

## **DECORATIVE GLASS FILMS** DATA SHEET

**PRODUCT NAME** DV10 Blockout

CONSTRUCTION polymeric vinyl

**APPLICATION** spandrel glass

**AVAILABLE SIZES** 1220mm x 46M 1525mm x 46M

- I 00% total blockout film used for privacy
- Gloss white finish, non-adhesive surface
- Black blockout finish on adhesive side
- Ideal for curtain walls, doors & facades
- Suitable for computer cutting & logo's
- Solvent based pressure sensitive adhesive
- Silicone coated paper release liner
- U.V. stabilised for minimal shrinkage
- Suitable for direct sunlight applications