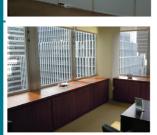

## **DECORATIVE GLASS FILMS** DATA SHEET

**PRODUCT NAME** DV10 Blockout

CONSTRUCTION polymeric vinyl

**APPLICATION** spandrel glass

**AVAILABLE SIZES** 1220mm x 46M 1525mm x 46M

- I 00% total blockout film used for privacy
- Gloss white finish, non-adhesive surface
- Black blockout finish on adhesive side
- Ideal for curtain walls, doors & facades
- Suitable for computer cutting & logo's
- Solvent based pressure sensitive adhesive
- Silicone coated paper release liner
- U.V. stabilised for minimal shrinkage
- Suitable for direct sunlight applications