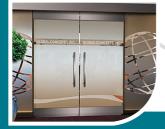

## **DECORATIVE GLASS FILMS** DATA SHEET

**PRODUCT NAME** DV10 Blockout

CONSTRUCTION polymeric vinyl

**APPLICATION** spandrel glass

**AVAILABLE SIZES** 1220mm x 46M 1525mm x 46M

- I 00% total blockout film used for privacy
- Gloss white finish, non-adhesive surface
- Black blockout finish on adhesive side
- Ideal for curtain walls, doors & facades
- Suitable for computer cutting & logo's
- Solvent based pressure sensitive adhesive
- Silicone coated paper release liner
- U.V. stabilised for minimal shrinkage
- Suitable for direct sunlight applications