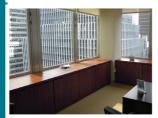

## **DECORATIVE GLASS FILMS** DATA SHEET

**PRODUCT NAME** DVI | Dusted Blue

CONSTRUCTION polymeric vinyl

**APPLICATION** home and office

AVAILABLE SIZES 1220mm x 50M

- Vinyl film that simulates blue etched glass
- Creates a soft translucent appearance
- Provides privacy with minimal light loss
- Ideal for decorative designs & patterns
- Suitable for computer cutting & logo's
- Solvent based pressure sensitive adhesive
- Silicone coated paper release liner
- U.V. stabilised for minimal shrinkage
- Suitable for direct sunlight applications

## WA

| WARRANTY SERIES                  | 🏶 SAPPHIRE |
|----------------------------------|------------|
| APPLICATION                      | TERM       |
| Indoor Glass - Office Partitions | 12 Years   |
| Interior Glass - Direct-Sun      | 7 Years    |
| Outdoor - Vertical Only          | No Cover   |