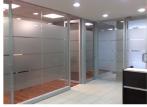

## **DECORATIVE GLASS FILMS** DATA SHEET

**PRODUCT NAME** DVI | Dusted Blue

CONSTRUCTION polymeric vinyl

**APPLICATION** home and office

AVAILABLE SIZES 1220mm x 50M

- Vinyl film that simulates blue etched glass
- Creates a soft translucent appearance
- Provides privacy with minimal light loss
- Ideal for decorative designs & patterns
- Suitable for computer cutting & logo's
- Solvent based pressure sensitive adhesive
- Silicone coated paper release liner
- U.V. stabilised for minimal shrinkage
- Suitable for direct sunlight applications

DUSTED BLUE DVII

www.grangegraphics.com.au