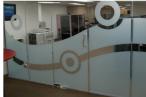

## **DECORATIVE GLASS FILMS** DATA SHEET

**PRODUCT NAME** DVI | Dusted Blue

CONSTRUCTION polymeric vinyl

**APPLICATION** home and office

AVAILABLE SIZES 1220mm x 50M

- Vinyl film that simulates blue etched glass
- Creates a soft translucent appearance
- Provides privacy with minimal light loss
- Ideal for decorative designs & patterns
- Suitable for computer cutting & logo's
- Solvent based pressure sensitive adhesive
- Silicone coated paper release liner
- U.V. stabilised for minimal shrinkage
- Suitable for direct sunlight applications

DUSTED BLUE DVII

www.grangegraphics.com.au