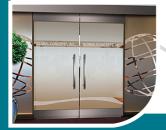

## **DECORATIVE GLASS FILMS** DATA SHEET

**PRODUCT NAME** DVI | Dusted Blue

CONSTRUCTION polymeric vinyl

**APPLICATION** home and office

AVAILABLE SIZES 1220mm x 50M

- Vinyl film that simulates blue etched glass
- Creates a soft translucent appearance
- Provides privacy with minimal light loss
- Ideal for decorative designs & patterns
- Suitable for computer cutting & logo's
- Solvent based pressure sensitive adhesive
- Silicone coated paper release liner
- U.V. stabilised for minimal shrinkage
- Suitable for direct sunlight applications

DUSTED BLUE DVII

www.grangegraphics.com.au