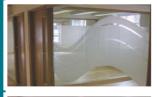

## **DECORATIVE GLASS FILMS** DATA SHEET

**PRODUCT NAME** DVI | Dusted Blue

CONSTRUCTION polymeric vinyl

**APPLICATION** home and office

AVAILABLE SIZES 1220mm x 50M

- Vinyl film that simulates blue etched glass
- Creates a soft translucent appearance
- Provides privacy with minimal light loss
- Ideal for decorative designs & patterns
- Suitable for computer cutting & logo's
- Solvent based pressure sensitive adhesive
- Silicone coated paper release liner
- U.V. stabilised for minimal shrinkage
- Suitable for direct sunlight applications

DUSTED BLUE DVII

www.grangegraphics.com.au