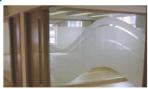

#### **PRODUCT NAME**

DV12 Dusted Mint

#### **AVAILABLE SIZES**

1220mm x 50M

- Vinyl film that simulates green etched glass
- Creates a soft translucent appearance
- Provides privacy with minimal light loss
- Ideal for decorative designs & patterns
- Suitable for computer cutting & logo's
- Solvent based pressure sensitive adhesive
- Silicone coated paper release liner
- U.V. stabilised for minimal shrinkage
- Suitable for direct sunlight applications