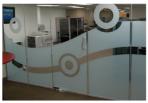

#### **PRODUCT NAME**

DV12 Dusted Mint

#### **AVAILABLE SIZES**

1220mm x 50M

- Vinyl film that simulates green etched glass
- Creates a soft translucent appearance
- Provides privacy with minimal light loss
- Ideal for decorative designs & patterns
- Suitable for computer cutting & logo's
- Solvent based pressure sensitive adhesive
- Silicone coated paper release liner
- U.V. stabilised for minimal shrinkage
- Suitable for direct sunlight applications