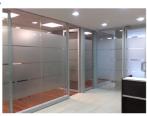

#### **AVAILABLE SIZES**

1220mm x 50M

- Vinyl film that simulates green etched glass
- Creates a soft translucent appearance
- Provides privacy with minimal light loss
- Ideal for decorative designs & patterns
- Suitable for computer cutting & logo's
- Solvent based pressure sensitive adhesive
- Silicone coated paper release liner
- U.V. stabilised for minimal shrinkage
- Suitable for direct sunlight applications