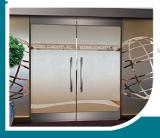

#### **AVAILABLE SIZES**

1220mm x 50M

- Vinyl film that simulates green etched glass
- Creates a soft translucent appearance
- Provides privacy with minimal light loss
- Ideal for decorative designs & patterns
- Suitable for computer cutting & logo's
- Solvent based pressure sensitive adhesive
- Silicone coated paper release liner
- U.V. stabilised for minimal shrinkage
- Suitable for direct sunlight applications