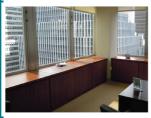

# DATA SHEET















#### **PRODUCT NAME**

DVI3 Dusted Rose

### CONSTRUCTION

polymeric vinyl

#### **APPLICATION**

home and office

#### **AVAILABLE SIZES**

1220mm x 50M

- Vinyl film that simulates rose etched glass
- Creates a soft translucent appearance
- Provides privacy with minimal light loss
- Ideal for decorative designs & patterns
- Suitable for computer cutting & logo's
- Solvent based pressure sensitive adhesive
- Silicone coated paper release liner
- U.V. stabilised for minimal shrinkage
- Suitable for direct sunlight applications

#### **WARRANTY SERIES**

**W** SAPPHIRE

| APPLICATION                      | TERM     |
|----------------------------------|----------|
| Indoor Glass - Office Partitions | 12 Years |
| Interior Glass - Direct-Sun      | 7 Years  |
| Outdoor - Vertical O