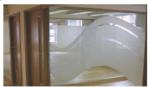

#### **AVAILABLE SIZES**

1220mm x 50M

- Vinyl film that simulates rose etched glass
- Creates a soft translucent appearance
- Provides privacy with minimal light loss
- Ideal for decorative designs & patterns
- Suitable for computer cutting & logo's
- Solvent based pressure sensitive adhesive
- Silicone coated paper release liner
- U.V. stabilised for minimal shrinkage
- Suitable for direct sunlight applications