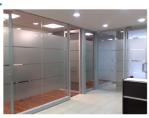

#### **APPLICATION**

home and office

#### **AVAILABLE SIZES**

1220mm x 50M

- Vinyl film that simulates rose etched glass
- Creates a soft translucent appearance
- Provides privacy with minimal light loss
- Ideal for decorative designs & patterns
- Suitable for computer cutting & logo's
- Solvent based pressure sensitive adhesive
- Silicone coated paper release liner
- U.V. stabilised for minimal shrinkage
- Suitable for direct sunlight applications