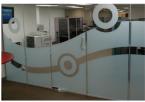

#### **PRODUCT NAME**

DVI3 Dusted Rose

#### **AVAILABLE SIZES**

1220mm x 50M

- Vinyl film that simulates rose etched glass
- Creates a soft translucent appearance
- Provides privacy with minimal light loss
- Ideal for decorative designs & patterns
- Suitable for computer cutting & logo's
- Solvent based pressure sensitive adhesive
- Silicone coated paper release liner
- U.V. stabilised for minimal shrinkage
- Suitable for direct sunlight applications