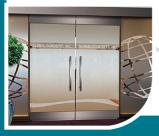

#### **PRODUCT NAME**

DVI3 Dusted Rose

### CONSTRUCTION

polymeric vinyl

#### **AVAILABLE SIZES**

1220mm x 50M

- Vinyl film that simulates rose etched glass
- Creates a soft translucent appearance
- Provides privacy with minimal light loss
- Ideal for decorative designs & patterns
- Suitable for computer cutting & logo's
- Solvent based pressure sensitive adhesive
- Silicone coated paper release liner
- U.V. stabilised for minimal shrinkage
- Suitable for direct sunlight applications

## DUSTED ROSE DV 13