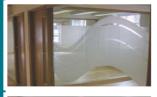

## **DECORATIVE GLASS FILMS** DATA SHEET

**PRODUCT NAME** DV14 Dusted Gold

CONSTRUCTION polymeric vinyl

**APPLICATION** home and office

AVAILABLE SIZES 1220mm x 50M

- Vinyl film that simulates gold etched glass
- Creates a soft translucent appearance
- Provides privacy with minimal light loss
- Ideal for decorative designs & patterns
- Suitable for computer cutting & logo's
- Solvent based pressure sensitive adhesive
- Silicone coated paper release liner
- U.V. stabilised for minimal shrinkage
- Suitable for direct sunlight applications

DUSTED GOLD DV 14

www.grangegraphics.com.au