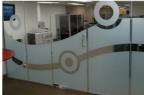

## **DECORATIVE GLASS FILMS** DATA SHEET

**PRODUCT NAME** DV14 Dusted Gold

CONSTRUCTION polymeric vinyl

**APPLICATION** home and office

AVAILABLE SIZES 1220mm x 50M

- Vinyl film that simulates gold etched glass
- Creates a soft translucent appearance
- Provides privacy with minimal light loss
- Ideal for decorative designs & patterns
- Suitable for computer cutting & logo's
- Solvent based pressure sensitive adhesive
- Silicone coated paper release liner
- U.V. stabilised for minimal shrinkage
- Suitable for direct sunlight applications

DUSTED GOLD DV 14

www.grangegraphics.com.au