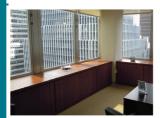

## **DECORATIVE GLASS FILMS** DATA SHEET

**PRODUCT NAME** DV14 Dusted Gold

CONSTRUCTION polymeric vinyl

**APPLICATION** home and office

AVAILABLE SIZES 1220mm x 50M

- Vinyl film that simulates gold etched glass
- Creates a soft translucent appearance
- Provides privacy with minimal light loss
- Ideal for decorative designs & patterns
- Suitable for computer cutting & logo's
- Solvent based pressure sensitive adhesive
- Silicone coated paper release liner
- U.V. stabilised for minimal shrinkage
- Suitable for direct sunlight applications

DUSTED GOLD DV 14

www.grangegraphics.com.au