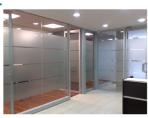

## PRODUCT NAME

DV20 Gold Etch

## CONSTRUCTION

polymeric vinyl

#### **AVAILABLE SIZES**

1220mm x 50M

- Vinyl film simulates gold metal etch glass
- Creates a soft translucent appearance
- Provides privacy with minimal light loss
- Ideal for decorative designs & patterns
- Suitable for computer cutting & logo's
- Solvent based pressure sensitive adhesive
- Silicone coated paper release liner
- U.V. stabilised for minimal shrinkage
- Suitable for direct sunlight applications

GOLD ETCH DV20