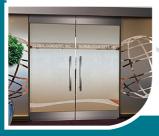

## PRODUCT NAME

DV20 Gold Etch

## CONSTRUCTION

polymeric vinyl

#### **AVAILABLE SIZES**

1220mm x 50M

- Vinyl film simulates gold metal etch glass
- Creates a soft translucent appearance
- Provides privacy with minimal light loss
- Ideal for decorative designs & patterns
- Suitable for computer cutting & logo's
- Solvent based pressure sensitive adhesive
- Silicone coated paper release liner
- U.V. stabilised for minimal shrinkage
- Suitable for direct sunlight applications

GOLD ETCH DV20