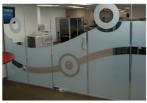

## PRODUCT NAME

DV20 Gold Etch

## CONSTRUCTION

polymeric vinyl

#### **AVAILABLE SIZES**

1220mm x 50M

- Vinyl film simulates gold metal etch glass
- Creates a soft translucent appearance
- Provides privacy with minimal light loss
- Ideal for decorative designs & patterns
- Suitable for computer cutting & logo's
- Solvent based pressure sensitive adhesive
- Silicone coated paper release liner
- U.V. stabilised for minimal shrinkage
- Suitable for direct sunlight applications

GOLD ETCH DV20