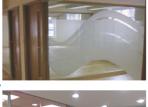

## **DECORATIVE GLASS FILMS** DATA SHEET

**PRODUCT NAME** DV22 Silver Etch

CONSTRUCTION polymeric vinyl

home and office AVAILABLE SIZES

**APPLICATION** 

1220mm x 50M 1520mm x 50M

- Vinyl film simulates fine metal etch glass
- Creates a soft translucent appearance
- Provides privacy with minimal light loss
- Ideal for decorative designs & patterns
- Suitable for computer cutting & logo's
- Solvent based pressure sensitive adhesive
- Silicone coated paper release liner
- U.V. stabilised for minimal shrinkage
- Suitable for direct sunlight applications

SILVER ETCH DV22

www.grangegraphics.com.au