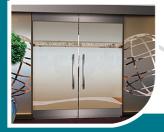

## **DECORATIVE GLASS FILMS** DATA SHEET

**PRODUCT NAME** DV22 Silver Etch

CONSTRUCTION polymeric vinyl

home and office AVAILABLE SIZES

**APPLICATION** 

1220mm x 50M 1520mm x 50M

- Vinyl film simulates fine metal etch glass
- Creates a soft translucent appearance
- Provides privacy with minimal light loss
- Ideal for decorative designs & patterns
- Suitable for computer cutting & logo's
- Solvent based pressure sensitive adhesive
- Silicone coated paper release liner
- U.V. stabilised for minimal shrinkage
- Suitable for direct sunlight applications

SILVER ETCH DV22

www.grangegraphics.com.au