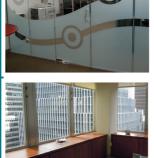

## **DECORATIVE GLASS FILMS** DATA SHEET

**PRODUCT NAME** DV22 Silver Etch

CONSTRUCTION polymeric vinyl

home and office AVAILABLE SIZES

**APPLICATION** 

1220mm x 50M 1520mm x 50M

- Vinyl film simulates fine metal etch glass
- Creates a soft translucent appearance
- Provides privacy with minimal light loss
- Ideal for decorative designs & patterns
- Suitable for computer cutting & logo's
- Solvent based pressure sensitive adhesive
- Silicone coated paper release liner
- U.V. stabilised for minimal shrinkage
- Suitable for direct sunlight applications

SILVER ETCH DV22

www.grangegraphics.com.au