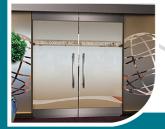

## DATA SHEET

PRODUCT NAME DV25 Etched Ivory

CONSTRUCTION polymeric pvc APPLICATION office partitions

- Vinyl film that simulates white crystal glass
- Creates a soft milky translucent appearance
- Provides extra privacy with minimal light loss
- Ideal for decorative designs & patterns
- Suitable for computer cutting & logo's
- Solvent based pressure sensitive adhesive
- Fast drying time, with no visual cloudiness
- Silicone coated paper release liner
- Durable scratch resistant surface

ETCHED IVORY DV25

www.grangegraphics.com.au