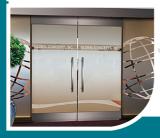

### PRODUCT NAME

DV26 Crystal Onyx

#### **APPLICATION**

office partitions

#### **AVAILABLE SIZES**

1220mm x 50M

- Vinyl film that simulates dark crystal glass
- Creates a deep translucent tinted appearance
- Provides privacy and visible glare reduction
- Ideal for decorative designs & patterns
- Suitable for computer cutting & logo's
- Solvent based pressure sensitive adhesive
- Fast drying time, with no visual cloudiness
- Silicone coated paper release liner
- Durable scratch resistant surface