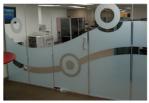

### PRODUCT NAME

DV26 Crystal Onyx

## CONSTRUCTION

polymeric pvc

#### **APPLICATION**

office partitions

#### **AVAILABLE SIZES**

1220mm x 50M

- Vinyl film that simulates dark crystal glass
- Creates a deep translucent tinted appearance
- Provides privacy and visible glare reduction
- Ideal for decorative designs & patterns
- Suitable for computer cutting & logo's
- Solvent based pressure sensitive adhesive
- Fast drying time, with no visual cloudiness
- Silicone coated paper release liner
- Durable scratch resistant surface