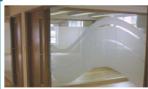

### PRODUCT NAME

DV26 Crystal Onyx

## CONSTRUCTION

polymeric pvc

#### **APPLICATION**

office partitions

#### **AVAILABLE SIZES**

1220mm x 50M

- Vinyl film that simulates dark crystal glass
- Creates a deep translucent tinted appearance
- Provides privacy and visible glare reduction
- Ideal for decorative designs & patterns
- Suitable for computer cutting & logo's
- Solvent based pressure sensitive adhesive
- Fast drying time, with no visual cloudiness
- Silicone coated paper release liner
- Durable scratch resistant surface