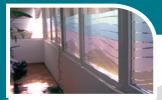

### PRODUCT NAME

DV26 Crystal Onyx

## CONSTRUCTION

polymeric pvc

#### **APPLICATION**

office partitions

#### **AVAILABLE SIZES**

1220mm x 50M

- Vinyl film that simulates dark crystal glass
- Creates a deep translucent tinted appearance
- Provides privacy and visible glare reduction
- Ideal for decorative designs & patterns
- Suitable for computer cutting & logo's
- Solvent based pressure sensitive adhesive
- Fast drying time, with no visual cloudiness
- Silicone coated paper release liner
- Durable scratch resistant surface