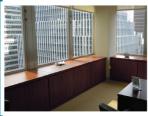

#### **APPLICATION**

office partitions

#### **AVAILABLE SIZES**

1220mm x 50M

- Vinyl film that simulates dark crystal glass
- Creates a deep translucent tinted appearance
- Provides privacy and visible glare reduction
- Ideal for decorative designs & patterns
- Suitable for computer cutting & logo's
- Solvent based pressure sensitive adhesive
- Fast drying time, with no visual cloudiness
- Silicone coated paper release liner
- Durable scratch resistant surface