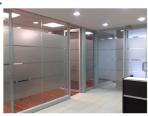

### PRODUCT NAME

DV26 Crystal Onyx

#### **APPLICATION**

office partitions

#### **AVAILABLE SIZES**

1220mm x 50M

- Vinyl film that simulates dark crystal glass
- Creates a deep translucent tinted appearance
- Provides privacy and visible glare reduction
- Ideal for decorative designs & patterns
- Suitable for computer cutting & logo's
- Solvent based pressure sensitive adhesive
- Fast drying time, with no visual cloudiness
- Silicone coated paper release liner
- Durable scratch resistant surface