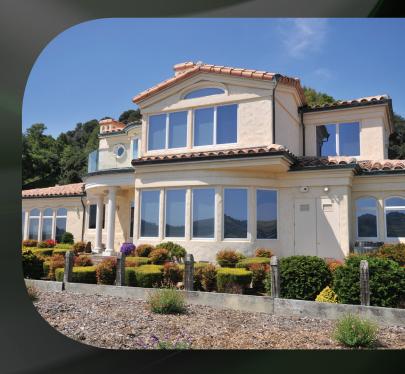

A popular choice for home and building owners that desire a subtle window treatment, NatureVue features a soft, neutral tone that does not alter the visual appearance of glass. It also helps preserve room ambience and filters the sun's annoying glare without sacrificing your natural day light.

NatureVue is available in a range of neutral colour densities that provide varying levels of performance and solution options. It is non-fading, non-corrosive in coastal areas and will provide excellent performance for many years of protection.