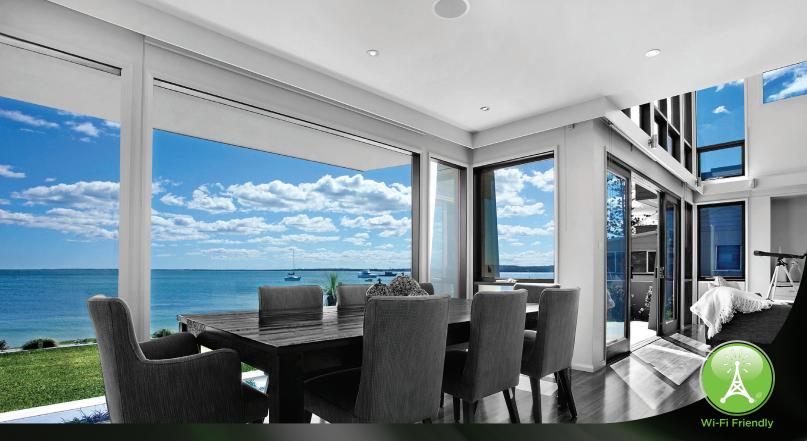

Technology driven formula for supreme vision.

Empowered by a revolutionary manufacturing process, NatureVue window film utilizes advanced ceramic coatings to selectively filter solar energy while providing high definition optics that enhance your natural views.

Ceramic coating technology is well known for its superior performance and durability when exposed to the sun's extreme energy. It provides excellent heat rejection and UV ray protection, without the harsh mirror-look normally associated with conventional metallised window films. Additionally, advanced ceramics are signal friendly and will not interfere with your Wi-Fi or mobile phone reception.

A popular choice for home and building owners that desire a subtle window treatment, NatureVue features a soft, neutral tone that does not alter the visual appearance of glass. It also helps preserve room ambience and filters the sun's annoying glare without sacrificing your natural day light.

NatureVue is available in a range of neutral colour densities that provide varying levels of performance and solution options. It is non-fading, non-corrosive in coastal areas and will provide excellent performance for many years of protection.