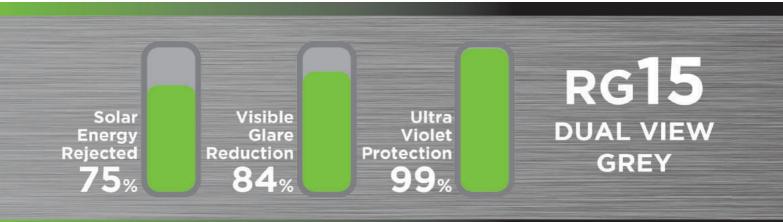

## Energy savings, from the top to the bottom line.

| Product Code R                                    | (G <b>15</b>    |
|---------------------------------------------------|-----------------|
| Film Colour Dual View G                           | rey             |
| Film Thickness 1.5                                | 5mil            |
| Film Roll Sizes 72" / 60" / 48" / 36" /           | 24"             |
| Adhesive Chemistry (Dry) Water Activa             | ted             |
| Release Liner Construction Silicone Coated Polyes | ster            |
| Visible Light Transmitted                         | 14%             |
| Visible Light Reflected INT/EXT 19% /             | 49%             |
| Visible Glare Reduction                           | 84%             |
| Solar Energy Rejected T.S.E.R.                    | <b>75</b> %     |
| Shading Co-Efficient                              | .29             |
| Solar Energy Absorbed                             | 39%             |
| Heat Gain Co-Efficient s.H.G.C.                   | .25             |
| Winter U-Value (W/M²K)                            | 5.65            |
| Ultra Violet Protection                           | 99%             |
| Protection Factor Rating UPF                      | 50 <sup>+</sup> |
| Daytime Privacy Rating Very H                     | ligh            |
| Warranty Lifetime Residential / 12 Year Commer    | cial            |