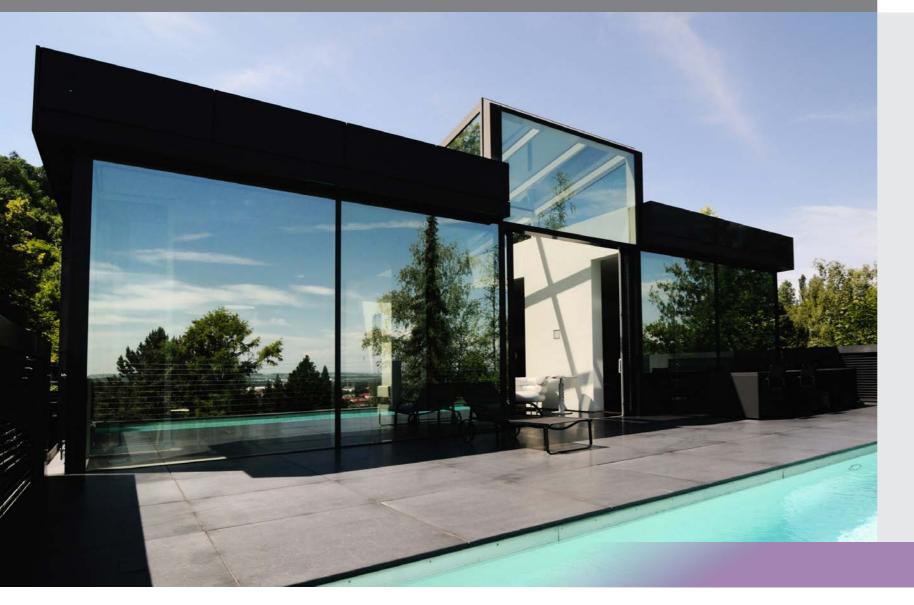

Designed with a high reflective outer coating and dual purpose matched to a non-reflective ceramic internal layer, Synergy™ offers an attractive solution for large expanses of unprotected glass that require maximum heat reduction and superior solar protection.

The revolutionary ceramic internal layer minimises unsightly back reflections while enhancing your day and night window views. The high performance alloy layer reflects heat away from your windows with less radiant heat gain for improved room comfort and energy efficiency.

Synergy's choice of daytime privacy shades minimise glare and feature lower levels of heat absorption which provide compatible solutions for dual pane windows and other sensitive glazing.

Perfectly suited for Australia's harsh climate, Synergy's durable construction provides strong colour stability with extreme fading and corrosion resistance. Offering daytime privacy and problem solving shades, Synergy™ is available in a choice of performance options.