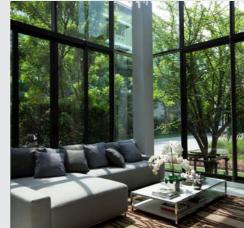

The revolutionary ceramic internal layer minimises unsightly back reflections while enhancing your day and night window views. The high performance alloy layer reflects heat away from your windows with less radiant heat gain for improved room comfort and energy efficiency.

Synergy's choice of daytime privacy shades minimise glare and feature lower levels of heat absorption which provide compatible solutions for dual pane windows and other sensitive glazing.

Perfectly suited for Australia's harsh climate, Synergy's durable construction provides strong colour stability with extreme fading and corrosion resistance. Offering daytime privacy and problem solving shades, Synergy™ is available in a choice of performance options.