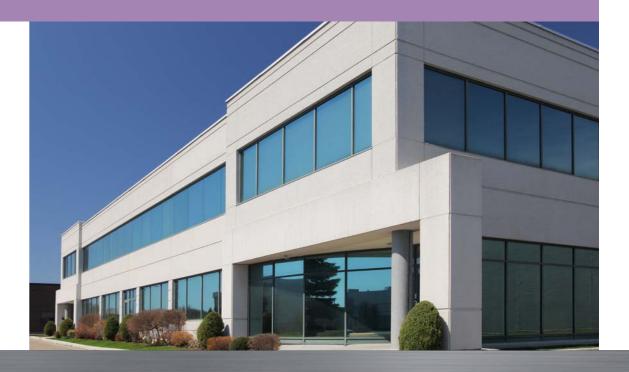

Designed with a high reflective outer coating and dual purpose matched to a non-reflective ceramic internal layer, Synergy™ offers an attractive solution for large expanses of unprotected glass that require maximum heat reduction and superior solar protection.

### **Synergy**<sup>™</sup> Performance Specifications

| PRODUCT CODE                           | SG05  | SG15  | SG25  | SG35  |
|----------------------------------------|-------|-------|-------|-------|
| TOTAL SOLAR ENERGY REJECTED %          | 82    | 75    | 69    | 58    |
| VISIBLE GLARE REDUCTION %              | 93    | 84    | 74    | 61    |
| ULTRAVIOLET PROTECTION %               | 99    | 99    | 99    | 99    |
| REFLECTION RATIO % Internal / External | 14/65 | 21/47 | 17/40 | 14/25 |