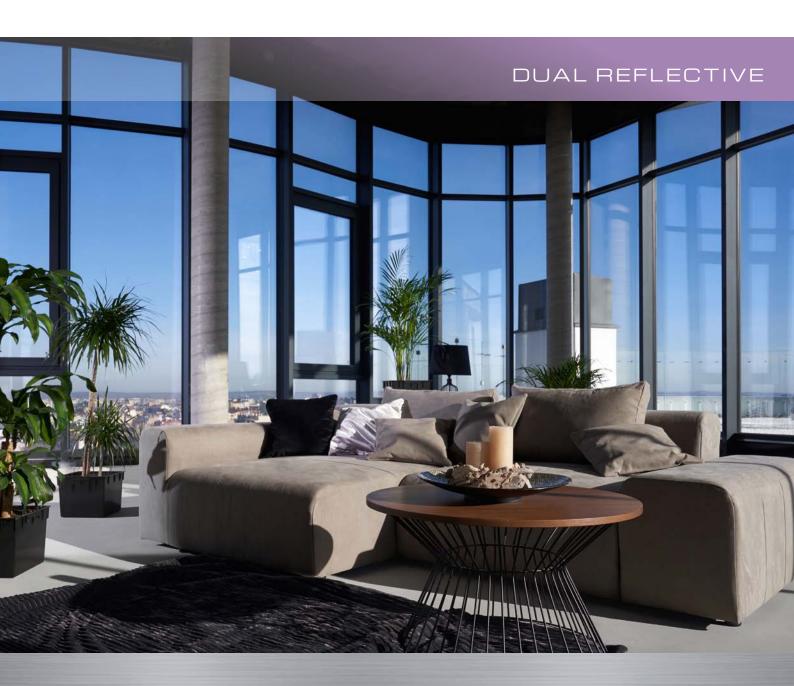

Dual tuned technology for optimum benefits

CERAMIC COMFORT SERIES

ARCHITECTURAL WINDOW FILM

Synergy<sup>™</sup> Dual Reflective Ceramic window film is a high performance shield that protects you, your home or your building's interior from the sun's damaging heat and harmful ultraviolet rays.

Designed with a high reflective outer coating and dual purpose matched to a non-reflective ceramic internal layer, Synergy™ offers an attractive solution for large expanses of unprotected glass that require maximum heat reduction and superior solar protection.

The revolutionary ceramic internal layer minimises unsightly back reflections while enhancing your day and night window views. The high performance alloy layer reflects heat away from your windows with less radiant heat gain for improved room comfort and energy efficiency.

Synergy's choice of daytime privacy shades minimise glare and feature lower levels of heat absorption which provide compatible solutions for dual pane windows and other sensitive glazing.

Perfectly suited for Australia's harsh climate, Synergy's durable construction provides strong colour stability with extreme fading and corrosion resistance. Offering daytime privacy and problem solving shades, Synergy™ is available in a choice of performance options.